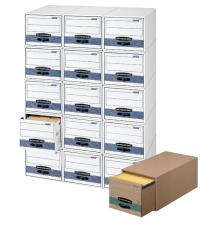

# **R-KIVE®** Storage Boxes

#### **HEAVY-DUTY**

- Now with deeper handles for easier access and comfortable carrying
- Heavy-duty, triple end, double side, double bottom construction stacks up stronger and withstands frequent handling
- FastFold® quick and easy assembly
- Reinforced tear-resistant handles make box comfortable to carry
- Smooth rolled edges add strength and prevent paper cuts

# STOR/FILE™ Locking Lift-Off Lid Storage Boxes

#### **MEDIUM-DUTY**

- Medium-duty for use with or without shelving
- Deep, locking lift-off lid stays in place for secure file storage
- FastFold® quick and easy assembly
- Rolled edges add strength and prevent paper cuts