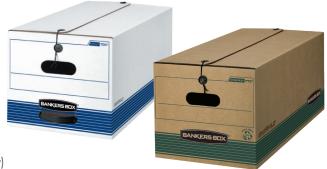

# STOR/FILE™ String & Button Storage Boxes

#### MFDIUM-DUTY

- String & button closure keeps contents secure even if box is overturned
- FastFold® quick and easy assembly
- Medium-duty stacking strength for use with or without shelving
- Plastic handle for easy access to records (FEL-00704 only)

MAXIMUM SECURITY BOX with string & button closure keeps contents secure, even if box is overturned.

FAST FOLD