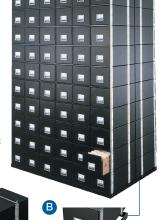

#### **STAXONSTEEL®**

MAXIMUM SPACE-SAVING

#### A DRAWERS

- Stacks 10 high Store 80% more records in the same floor space
- · Steel framework interlocks vertically and horizontally to withstand the heaviest day-to-day usage
- Our strongest system is also the easiest to assemble. Drawers snap together with poly-lock technology and are reinforced with steel wire
- · Factory installed, high-impact drawer handle with index card holder for fast file retrieval (index cards included)

# **B** METAL BASES

- Protect your files by raising them 2.5" above floor level
- Helps prevent damage from kicks, cleaning equipment, and moisture

| Item #       | Size         | Inside Dimensions<br>(H × W × D)    | Stacking Height | Color       | O    | Carton Quantity |
|--------------|--------------|-------------------------------------|-----------------|-------------|------|-----------------|
| A. FEL-00511 | Letter       | 10½" × 12" × 24"                    | 10              | Black       | 60%  | 6               |
| B. FEL-12602 | Letter (511) | 2½" x 13 <b>%</b> " x 25 <b>%</b> " | N/A             | Black       | N/A  | 1 Ea.           |
| FEL-00311    | Letter       | 103/8" x 12½" x 24¼"                | 5               | White/Blue  | 60%  | 6               |
| FEL-00312    | Letter       | 103/8" x 12½" x 24¼"                | 5               | Kraft/Green | 100% | 6               |