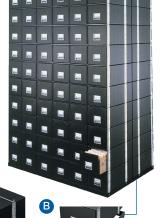

#### **STAXONSTEEL®**

MAXIMUM SPACE-SAVING

#### A DRAWERS

- Stacks 10 high Store 80% more records in the same floor space
- · Steel framework interlocks vertically and horizontally to withstand the heaviest day-to-day usage
- Our strongest system is also the easiest to assemble. Drawers snap together with poly-lock technology and are reinforced with steel wire
- · Factory installed, high-impact drawer handle with index card holder for fast file retrieval (index cards included)

# **B** METAL BASES

- Protect your files by raising them 2.5" above floor level
- Helps prevent damage from kicks, cleaning equipment, and moisture

| Item #       | Size         | Inside Dimensions<br>(H × W × D)    | Stacking Height | Color       | O    | Carton Quantity |
|--------------|--------------|-------------------------------------|-----------------|-------------|------|-----------------|
| A. FEL-00511 | Letter       | 10½" × 12" × 24"                    | 10              | Black       | 60%  | 6               |
| B. FEL-12602 | Letter (511) | 2½" x 13 <b>%</b> " x 25 <b>%</b> " | N/A             | Black       | N/A  | 1 Ea.           |
| FEL-00311    | Letter       | 103/8" x 12½" x 24¼"                | 5               | White/Blue  | 60%  | 6               |
| FEL-00312    | Letter       | 103/8" x 12½" x 24¼"                | 5               | Kraft/Green | 100% | 6               |