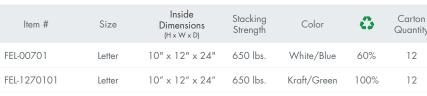

| Item #      | Size   | Inside Dimensions<br>(H × W × D) | Stacking<br>Strength | Color       | O    | Carton<br>Quantity |
|-------------|--------|----------------------------------|----------------------|-------------|------|--------------------|
| FEL-00704   | Letter | 10" x 12" x 24"                  | 500 lbs.             | White/Blue  | 60%  | 12                 |
| FEL-0070409 | Letter | 10" x 12" x 24"                  | 500 lbs.             | White/Blue  | 60%  | 20                 |
| FEL-00773   | Letter | 10" x 12" x 24"                  | 500 lbs.             | Kraft/Green | 100% | 12                 |