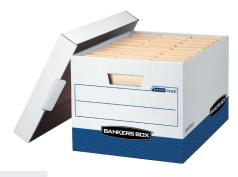

# STOR/FILE™ Locking Lift-Off Lid Storage Boxes

#### **MEDIUM-DUTY**

- Medium-duty for use with or without shelving
- Deep, locking lift-off lid stays in place for secure file storage
- FastFold® quick and easy assembly
- Rolled edges add strength and prevent paper cuts